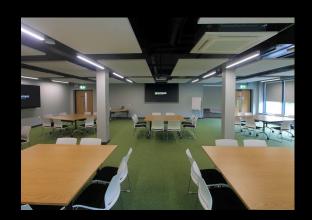

# NEWFORGE

Sports Complex & Event Hub



Welcome to our state-of-the-art conferencing rooms. We offer a range of versatile spaces that cater to your specific event requirements. Whether you prefer a theatre-style arrangement for presentations, a workshop-style setup for interactive meetings, or a boardroom-style configuration for strategic planning sessions, our rooms provide the ideal setting for your needs.

#### **Equipment & Amenities**

- Projector with HDMI Connection
- **⊘** Flipcharts
- Natural Daylight
- Air Conditioning

### Molone - Full Day £220 / Half Day £130





Workshop 66

Theatre Style 90

### Balmoral -Full Day £220 / Half Day £130





# Adelaide & Musgrave Adelaide Expanded

Full Day £110 Half Day £70 Full Day £140 Half Day £80





Theatre Style 30

Boardroom 16

Theatre Style 50

Workshop **36** Boardroom **24** 

### **Botanic & Deramore**

Full Day £110 Half Day £70



# **Botanic Expanded**

Full Day £140 Half Day £80



Boardroom 12

Boardroom 16

Theatre Style 36

# Indoor Arena

### Full Day £600 Half Day £450

### **Equipment & Amenities**

- ❷ Bleacher seating (for 500) plus chairs (for 100)

- ❷ Projector with HDMI Connection
- ❷ High-Speed WiFi
- **⊘** Flipcharts







Theatre 600

### ELEVATE YOUR EVENT WITH OUR FOOD PACKAGES

| £1.90  |
|--------|
| £2.15  |
| £2.90  |
| £3.50  |
| £3.50  |
| £4.95  |
| £5.50  |
| £7.00  |