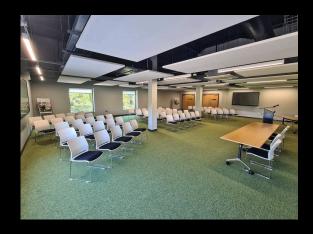

# NEWFORGE

Sports Complex & Event Hub



Welcome to our state-of-the-art conferencing rooms. We offer a range of versatile spaces that cater to your specific event requirements. Whether you prefer a theatre-style arrangement for presentations, a workshop-style setup for interactive meetings, or a boardroom-style configuration for strategic planning sessions, our rooms provide the ideal setting for your needs.

#### **Equipment & Amenities**

- Projector with HDMI Connection
- **⊘** Flipcharts
- Natural Daylight
- Air Conditioning

### Molone - Full Day £220 / Half Day £130





Workshop 66

Theatre Style 90

### Balmoral -Full Day £220 / Half Day £130





# Adelaide & Musgrave Adelaide Expanded

Full Day £110 Half Day £70 Full Day £140 Half Day £80





Theatre Style 30

Boardroom 16

Theatre Style 50

Workshop **36** Boardroom **24** 

### **Botanic & Deramore**

Full Day £110 Half Day £70



# **Botanic Expanded**

Full Day £140 Half Day £80



Boardroom 12

Boardroom 16

Theatre Style 36

# Indoor Arena

### Full Day £600 Half Day £450

### **Equipment & Amenities**

- ❷ Bleacher seating (for 500) plus chairs (for 100)

- ❷ Projector with HDMI Connection
- ❷ High-Speed WiFi
- **⊘** Flipcharts







Theatre 600

### ELEVATE YOUR EVENT WITH OUR FOOD PACKAGES

| £1.90  |
|--------|
| £2.15  |
| £2.90  |
| £3.50  |
| £3.50  |
| £4.95  |
| £5.50  |
| £7.00  |
|