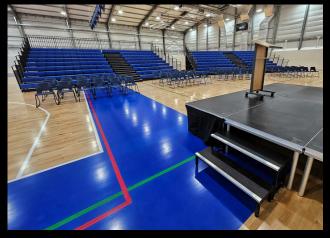

# Indoor Arena

### Full Day £600 Half Day £450

### **Equipment & Amenities**

- ❷ Bleacher seating (for 500) plus chairs (for 100)

- ❷ Projector with HDMI Connection
- ❷ High-Speed WiFi
- **⊘** Flipcharts

Theatre 600