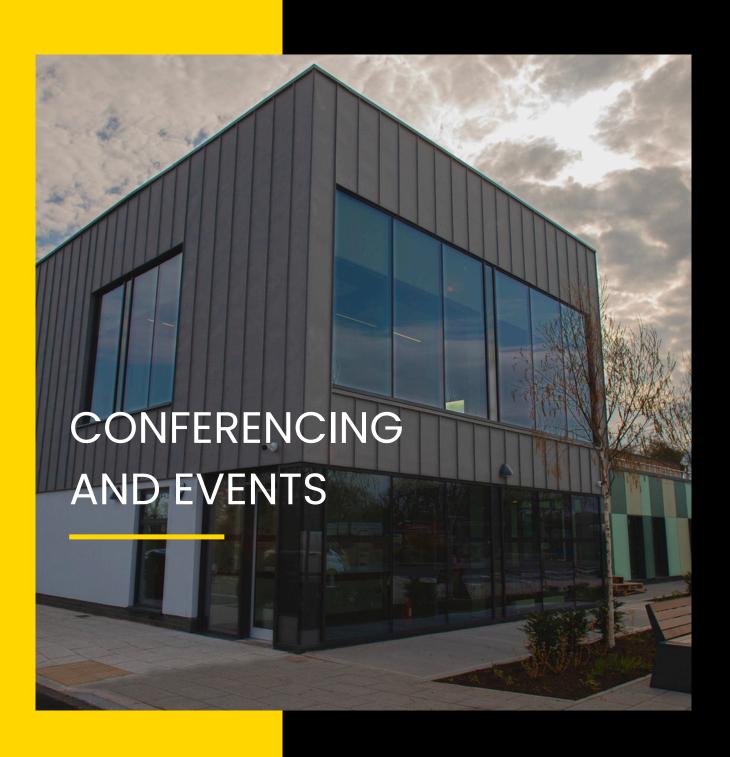

# NEWFORGE

Sports Complex & Event Hub

Welcome to our state-of-the-art conferencing rooms. We offer a range of versatile spaces that cater to your specific event requirements. Whether you prefer a theatre-style arrangement for presentations, a workshop-style setup for interactive meetings, or a boardroom-style configuration for strategic planning sessions, our rooms provide the ideal setting for your needs.