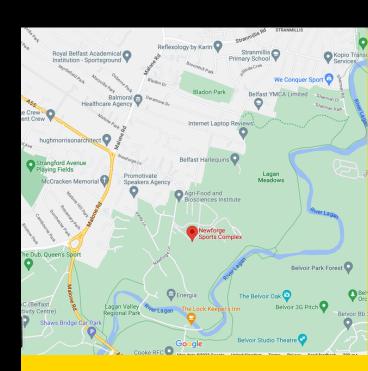

# Newforge Location

Newforge Sports Complex and Event Hub is located in the beautiful surroundings of Lagan Valley Regional Park in South Belfast. We are 10 minutes drive from Belfast City Centre, and Newforge Lane is accessed from the Malone Road at the junction with Balmoral Avenue.

#### **Getting to Newforge**

Newforge is readily accessible by car. We have ample free parking onsite, with almost 300 parking spaces, including 21 disabled bays and areas for buses/coaches.

Translink provides a wide variety of trains and bus services throughout Belfast. The closest train halt to Newforge is Balmoral 1.4 miles away (30 minute walk). Malone Road is serviced by the number 8 bus with the closest stop 0.5 miles away (10 minute walk). The number 93 bus services Newforge Lane from Belfast City Centre, arriving at 8.49am and departing at 5.10pm.