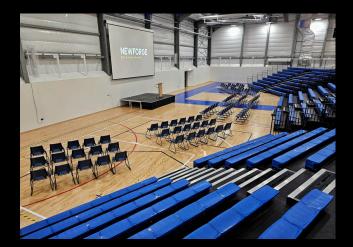

# Indoor Arena

### Full Day £600 Half Day £450

### **Equipment & Amenities**

- ❷ Bleacher seating (for 500) plus chairs (for 100)

- ❷ Projector with HDMI Connection
- ❷ High-Speed WiFi
- **⊘** Flipcharts

Theatre 600