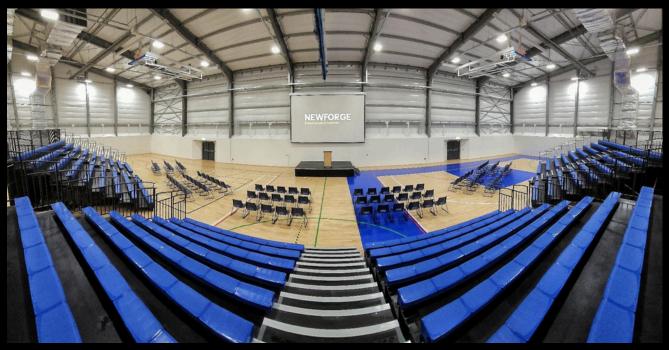

# Indoor Arena

### Full Day £600 Half Day £450

### **Equipment & Amenities**

- ❷ Bleacher seating (for 500) plus chairs (for 100)

- ❷ Projector with HDMI Connection
- ❷ High-Speed WiFi
- **⊘** Flipcharts

Theatre 600