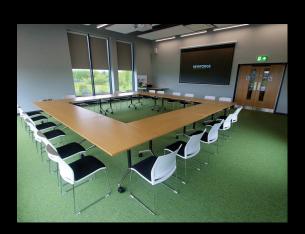

# NEWFORGE

Sports Complex & Event Hub



Welcome to our state-of-the-art conferencing rooms. We offer a range of versatile spaces that cater to your specific event requirements. Whether you prefer a theatre-style arrangement for presentations, a workshop-style setup for interactive meetings, or a boardroom-style configuration for strategic planning sessions, our rooms provide the ideal setting for your needs.

#### **Equipment & Amenities**

- Projector with HDMI Connection
- **⊘** Flipcharts
- Natural Daylight
- Air Conditioning

### Molone - Full Day £220 / Half Day £130





Workshop 66

Theatre Style 90

### Balmoral -Full Day £220 / Half Day £130





# Adelaide & Musgrave Adelaide Expanded

Full Day £110 Half Day £70 Full Day £140 Half Day £80





Theatre Style 30

Boardroom 16

Theatre Style 50

Workshop **36** Boardroom **24** 

### **Botanic & Deramore**

Full Day £110 Half Day £70



# **Botanic Expanded**

Full Day £140 Half Day £80



Boardroom 12

Boardroom 16

Theatre Style 36

# Indoor Arena

### Full Day £600 Half Day £450

### **Equipment & Amenities**

- ❷ Bleacher seating (for 500) plus chairs (for 100)

- ❷ Projector with HDMI Connection
- ❷ High-Speed WiFi
- **⊘** Flipcharts







Theatre 600

### ELEVATE YOUR EVENT WITH OUR FOOD PACKAGES

| £1.90  |
|--------|
| £2.15  |
| £2.90  |
| £3.50  |
| £3.50  |
| £4.95  |
| £5.50  |
| £7.00  |
| £9.00  |
|        |
|        |
|        |
|        |
|        |
| £10.00 |
|